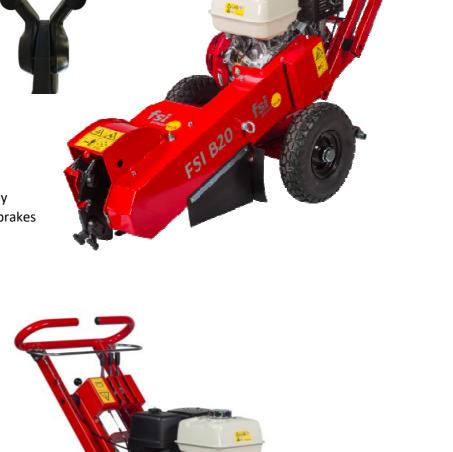

#### Standard on FSI B20

- Large easy-to-drive wheels
- •Independent wheel brakes
- Centrifugal clutch
- •Manuel sweep via pivot point
- •V-belt drive for optimal capacity with a minimum of power loss
- •3 x turnable tooth-system with FSI Holders
- Special designed cutting disc for optimal capacity and durability
- Vibration damped handle
- Adjustable handle
- Integrated points for lashing
- Lifting points for handling with crane
- Protection shields behind the cutting wheel
- •Safety. If the operator leaves the handle the cutting wheel will automatically stop
- Tool set for wearing parts

### Wheels/Brakes

Wheels ø365 x 100, 6 ply
Brakes 2 independent brakes