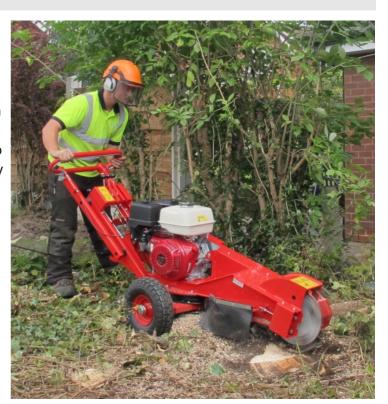

### Compact and easy to handle

The turntable design ensures easy and smooth grinding, even under difficult conditions.

For optimal handling the brakes can be applied individually to each wheel. This makes manuvering of the machine very easy even if chips are build up in front of the machine or you have to climp slopes or stairs.

#### Standard on FSI B20

- Large easy-to-drive wheels
- •Independent wheel brakes
- Centrifugal clutch
- •Manuel sweep via pivot point
- •V-belt drive for optimal capacity with a minimum of power loss
- •3 x turnable tooth-system with FSI Holders
- Special designed cutting disc for optimal capacity and durability
- Vibration damped handle
- Adjustable handle
- Integrated points for lashing
- Lifting points for handling with crane
- Protection shields behind the cutting wheel
- •Safety. If the operator leaves the handle the cutting wheel will automatically stop
- Tool set for wearing parts