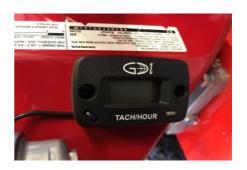

#### **Options**

- •Hour meter with alarm 25h (lube) and 100h (oil)
- Manual box
- •Drawbar with ball coupling. Max speed 10 km/h